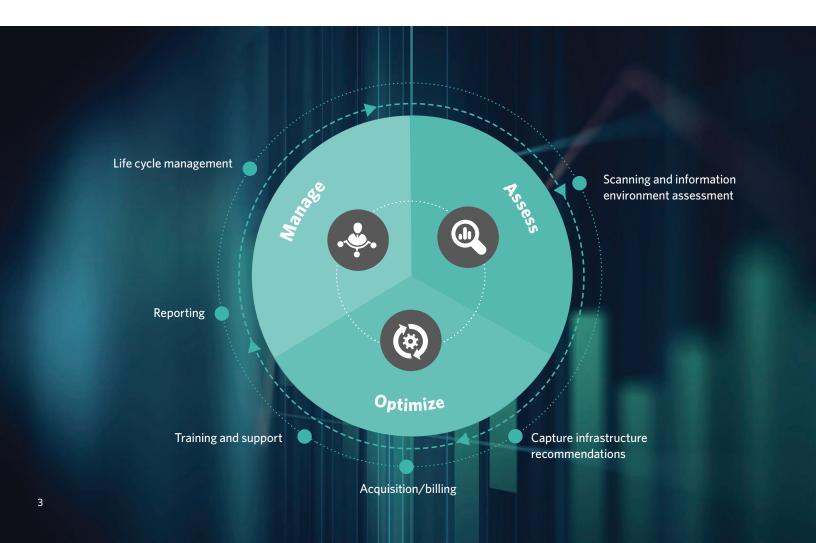

It's a process we deliver in three steps of Assess, Optimize and Manage.

#### **Assess**

Our experts uncover valuable process insights, ensuring that your capture infrastructure delivers the highest productivity and value for your business.

#### **Optimize**

Based on our recommendations about optimizing your capture infrastructure, we will help you implement the changes and support your organization to achieve your business objectives.

#### Manage

We dynamically manage your capture assets, improve your workflow and bring greater profitability to your business. We deliver the right fit, right experience and right results.

#### **Leveraging the scanner management tools we offer:**

- Vendor agnostic maintenance and management of legacy devices
- Agnostic equipment supply of new devices and life cycle management
- · Asset: tracking, register and management
- Custom repair and maintenance and professional services
- Integrated consumables and supplies management